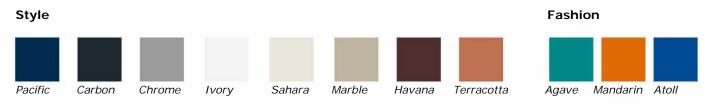

#### Standard features

- Four-section couch with adjustable head-, back-, sitting-, and leg section
- A total of 3 motors control height, back rest and sitting position
- Arm supports in the head section
- Optional fold-down supports in the back section
- Electrical height adjustment, operated by peripheral foot switch from all 4 sides of the couch
- Gymna cushion heating with 2 temperature settings and hand control
- Gymna Stability Profile (GSP)
- Cushions with duo-padding, with a high-density lower layer
- The Luxe cushions are finished with tough saddle stitching
- Breathing hole in head section, incl. cushion
- Central wheel-lifting mechanism with 4 casters
- Non slip feet
- Cushions in a choice of 11 colours
- Prepared for shoulder traction supports

## **Cushion colours**