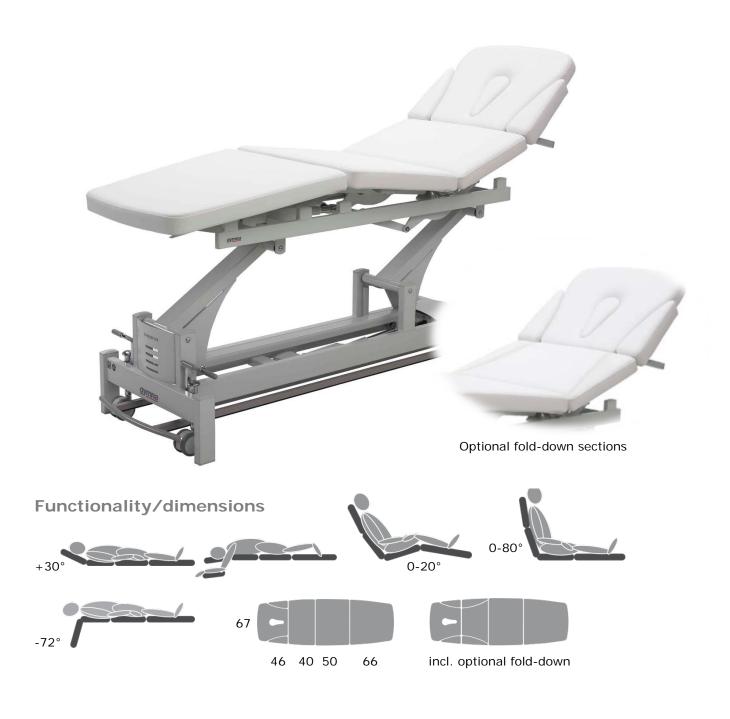

#### **Quadroflex Luxe**

A 4-section couch; as versatile as you. With hinges beneath your patient's knee, hip and shoulder joints, the Quadroflex provides ideal support. This anatomically based split makes almost every position possible. Ideal in case of moving your patient from laying to sitting position. The patient does not have to rotate his/her feet on the head section to take a sitting position which raises comfort and hygiene.

Positioning with the Quadroflex is easy thanks to the 3 powerful motors.

#### Standard features

- Four-section couch with adjustable head-, back-, sitting-, and leg section
- A total of 3 motors control height, back rest and sitting position
- Arm supports in the head section
- Optional fold-down supports in the back section
- Electrical height adjustment, operated by peripheral foot switch from all 4 sides of the couch
- Gymna cushion heating with 2 temperature settings and hand control
- Gymna Stability Profile (GSP)
- Cushions with duo-padding, with a high-density lower layer
- The Luxe cushions are finished with tough saddle stitching
- Breathing hole in head section, incl. cushion
- Central wheel-lifting mechanism with 4 casters
- Non slip feet
- Cushions in a choice of 11 colours
- Prepared for shoulder traction supports

### **Specifications**

Length x width:  $\pm$  202 x 67cm Height adjustment:  $\pm$  45 - 95 cm Weight:  $\pm$  112 kg Max. lifting capacity: 200 kg Electric motor: 6.000 N Cushion temperature: 35 or 38 °C

## **Optional**

125 622 Fold-down sections