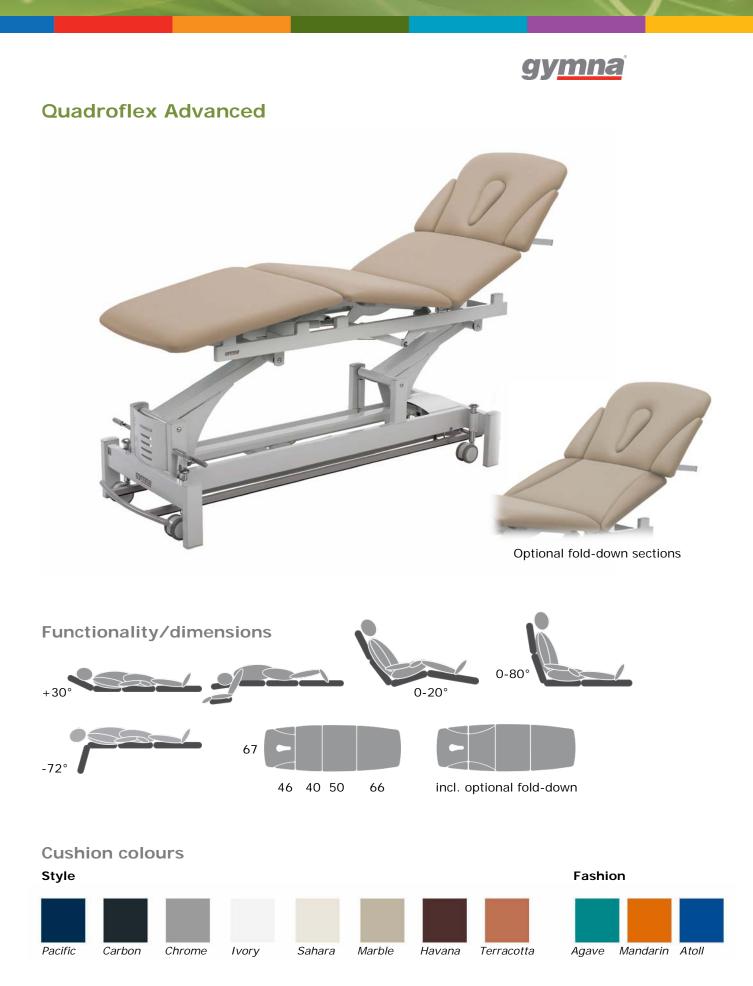

## **Quadroflex Advanced**

A 4-section couch; as versatile as you. With hinges beneath your patient's knee, hip and shoulder joints, the Quadroflex provides ideal support. This anatomically based split makes almost every position possible. Ideal in case of moving your patient from laying to sitting position. The patient does not have to rotate his/her feet on the head section to take a sitting position which raises comfort and hygiene.

Positioning with the Quadroflex is easy thanks to the 3 powerful motors.

± 202 x 67cm ± 45 – 95 cm ± 110 kg 200 kg 6.000 N 100 – 240 VAC, 50-60 Hz 1,5 A II IP 21 I IEC/EN 60601-1 IEC/EN 60601-2 CAN/CSA C22.2 No. 601.1 MDD 93/42/EEC

3 years (upholstery 1 year)

Guarantee:

### **Optional**

125 618 Fold-down sections (Advanced)