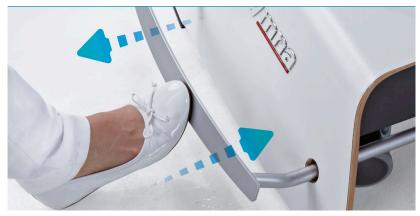

### YOUR PROFESSIONALISM

Gymna.ONE is designed to offer you the best possible conditions for your treatments. i-Control' offers you two ways of height adjustment: a continuous mode for quick up and down movement and a start-stop mode for small pulsed adjustments, allowing you to find the optimal treatment position. The innovative Ergomax face support' is made of soft, seamless and comfortable foam. It is ergonomically-shaped, removable, washable and can be positioned in two directions. Gymna.ONE is equipped with lateral supports. These make it possible to maintain an ergonomic working position. The continuous research and development at Gymna has created the latest professional standard for treatment tables.

Lateral supports for an ergonomic working position

i-Control': intelligent foot-operated system for height adjustment

Ergomax face support<sup>\*</sup>: easy to clean and hygienic

\* ★ \*

QUALIT