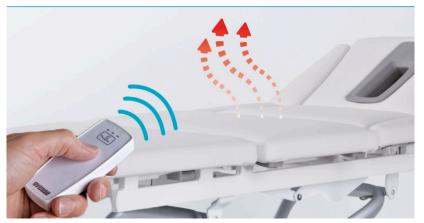

### YOUR PROFESSIONALISM

Gymna.ONE is designed to offer you the best possible conditions for your treatments. i-Control' offers you two ways of height adjustment: a continuous mode for quick up and down movement and a start-stop mode for small pulsed adjustments, allowing you to find the optimal treatment position. The innovative Ergomax face support' is made of soft, seamless and comfortable foam. It is ergonomically-shaped, removable, washable and can be positioned in two directions. Gymna.ONE is equipped with lateral supports. These make it possible to maintain an ergonomic working position. The continuous research and development at Gymna has created the latest professional standard for treatment tables.

Lateral supports for an ergonomic working position

i-Control': intelligent foot-operated system for height adjustment

Ergomax face support<sup>\*</sup>: easy to clean and hygienic

\* ★ \*

QUALIT