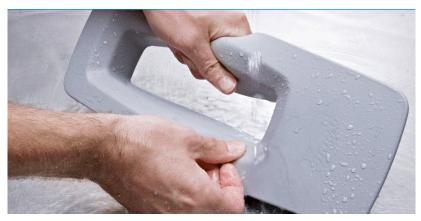

#### ERGOMAX FACE SUPPORT

The removable and washable cushion can be used in two directions, depending on the length of the patient. The Ergomax face support improves patient comfort, hygienic use and leaves minimal pressure marks on the face.