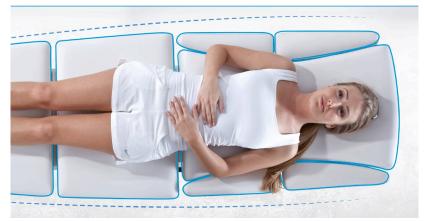

Thermo cushions with three temperature levels for extra comfort

Arm supports for a stable and relaxed position

### optimal COMFORT

As a therapist you are concerned about the wellbeing of your patient and the effectiveness of your treatments. Every detail of gymna.ONE is designed taking into account the comfort of your patients. Gymna.ONE is the only treatment table equipped with the innovative Thermo cushions. By selecting one of the three temperature levels, you are able to adapt to the individual needs of your patients. The body-shaped cushions together with arm supports add extra stability for a safe patient position. Gymna.ONE generates confidence and trust among your patients.

Body-shaped cushion