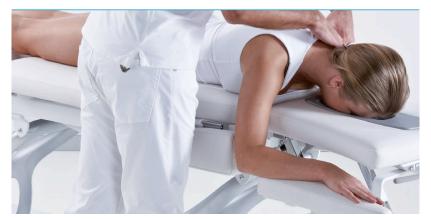

### YOUR PROFESSIONALISM

Gymna.ONE is designed to offer you the best possible conditions for your treatments. i-Control' offers you two ways of height adjustment: a continuous mode for quick up and down movement and a start-stop mode for small pulsed adjustments, allowing you to find the optimal treatment position. The innovative Ergomax face support' is made of soft, seamless and comfortable foam. It is ergonomically-shaped, removable, washable and can be positioned in two directions. Gymna.ONE is equipped with lateral supports. These make it possible to maintain an ergonomic working position. The continuous research and development at Gymna has created the latest professional standard for treatment tables.

Lateral supports for an ergonomic working position

i-Control': intelligent foot-operated system for height adjustment

Ergomax face support<sup>\*</sup>: easy to clean and hygienic

\* ★ \*

QUALIT

#### ERGOMAX FACE SUPPORT

The removable and washable cushion can be used in two directions, depending on the length of the patient. The Ergomax face support improves patient comfort, hygienic use and leaves minimal pressure marks on the face.