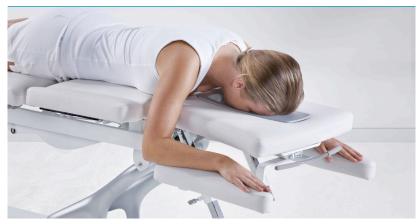

#### ERGOMAX FACE SUPPORT

The removable and washable cushion can be used in two directions, depending on the length of the patient. The Ergomax face support improves patient comfort, hygienic use and leaves minimal pressure marks on the face.