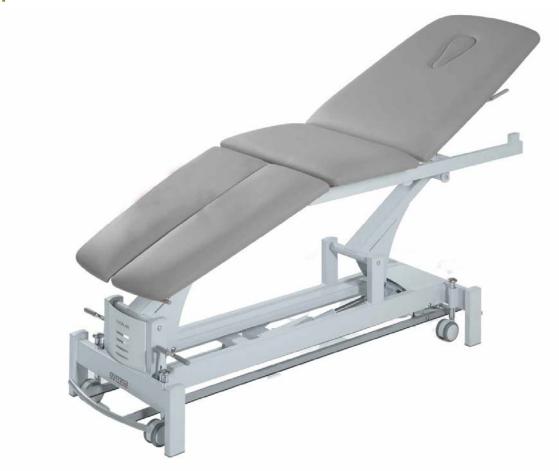

### **Duoplan Advanced**

An excellent 2-section treatment couch with individually adjustable leg sections. Emphasis on treatment in a seated position and Particularly suitable for treatment of the lower limbs, for example for lymph drainage, traumatology or podotherapy

#### Standard features

- Two-section couch with adjustable back section and split leg section
- All sections supported by 2 gas springs
- · Electric or hydraulic height adjustment
- Gymna Stability Profile (GSP)
- Cushions with 40 mm padding
- Breathing hole in back incl. cushion
- Central wheel-lifting mechanism with 4 casters
- Non slip feet
- Cushions in a choice of 11 colours
- Prepared for hip traction support

#### **Specifications**

Length x width:  $\pm$  202 x 67cm Height adjustment:  $\pm$  45 - 95 cm

Weight:  $\pm$  90 kg Max. lifting capacity: 200 kg Electric motor: 6.000 N Hydraulic pump: 10.000 N

Power supply: 100 – 240 VAC, 50-60 Hz