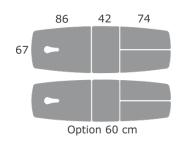

# Functionality/dimensions

#### **Specifications**

Length x width:  $\pm$  202 x 67cm Height adjustment:  $\pm$  45 - 95 cm

Weight:  $\pm$  90 kg Max. lifting capacity: 200 kg Electric motor: 6.000 N Hydraulic pump: 10.000 N

Power supply: 100 – 240 VAC, 50-60 Hz

#### **Optional**

121 406 Set brackets for fastening straps121 402 Cushions 60 cm wide (Advanced)