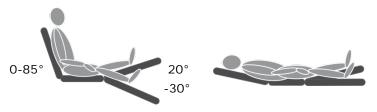

# Functionality/dimensions

#### **Specifications**

Length x width:  $\pm$  202 x 67cm Height adjustment:  $\pm$  45 - 95 cm

Weight:  $\pm$  90 kg Max. lifting capacity: 200 kg Electric motor: 6.000 N Hydraulic pump: 10.000 N

Power supply: 100 – 240 VAC, 50-60 Hz