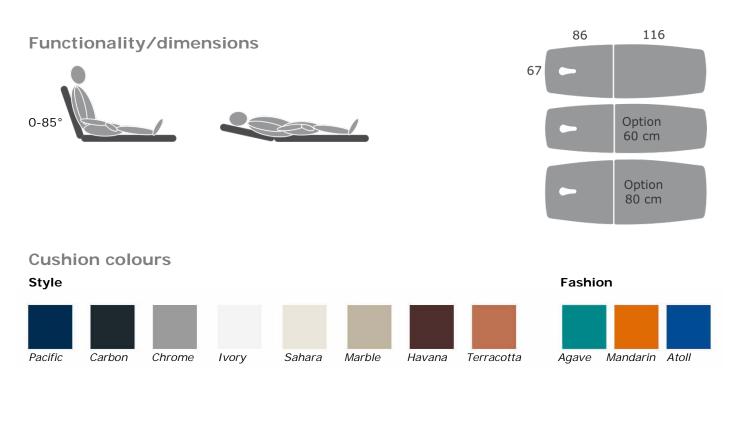

#### **Standard features**

- Two-section couch with adjustable back section
- Back section supported by 2 gas springs for maximum stability
- Electric or hydraulic height adjustment
- Gymna Stability Profile (GSP)
- Cushions with 40 mm padding
- Breathing hole in back incl. cushion
- Central wheel-lifting mechanism with 4 casters
- Non slip feet
- Cushions in a choice of 11 colours
- Prepared for hip traction support

#### **Specifications**

Length x width: Height adjustment: Weight: Max. lifting capacity: Electric motor: Hydraulic pump: Power supply: Current consumption: Insulation class: Moister resistance: Classification: Conformity: ± 202 x 67cm ± 45 - 95 cm ± 80 kg 200 kg 6.000 N 100 - 240 VAC, 50-60 Hz 1,5 A II IP 21 I IEC/EN 60601-1 IEC/EN 60601-2 CAN/CSA C22.2 No. 601.1 MDD 93/42/EEC

#### Optional

| 121 404 | Set brackets for fastening straps |
|---------|-----------------------------------|
| 121 402 | Cushions 60 cm wide (Advanced)    |
| 121 403 | Cushions 80 cm wide (Advanced)    |