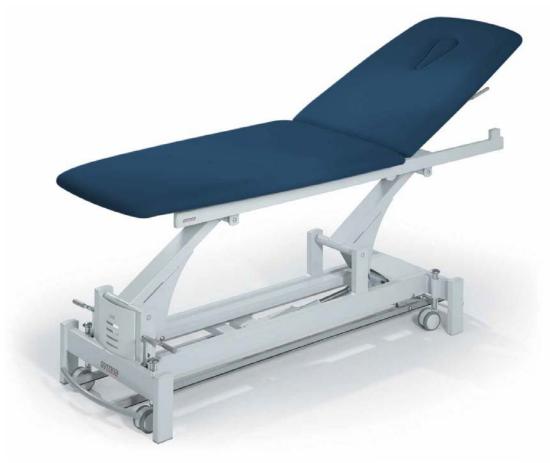

### **Duo Advanced**

An excellent 2-section treatment couch, with an emphasis on treatment in a seated position. Also particularly suitable as a robust base for general examination of flexion and extension functions.

#### **Standard features**

- Two-section couch with adjustable back section
- Back section supported by 2 gas springs for maximum stability
- Electric or hydraulic height adjustment
- Gymna Stability Profile (GSP)
- Cushions with 40 mm padding
- Breathing hole in back incl. cushion
- Central wheel-lifting mechanism with 4 casters
- Non slip feet
- Cushions in a choice of 11 colours
- Prepared for hip traction support